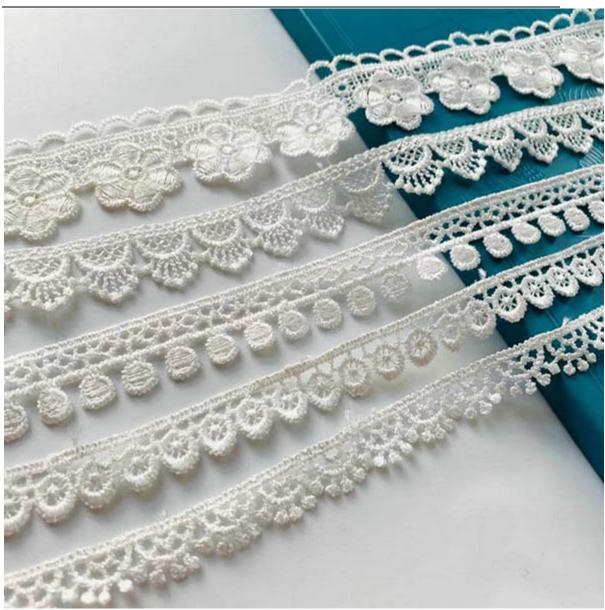

# **Product Feature And Application**

There is one new hotsell type of lace, technical flower lace water soluble . The lace has a variety of patterns, the embroidery is exquisite and beautiful, uniform and uniform, the image is lifelike, and it is full of artistic and three-dimensional sense.

### **Product Details**

technical flower lace water soluble