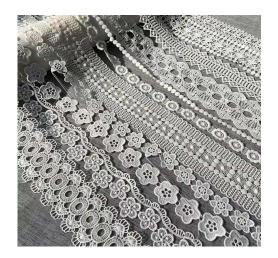

# **Product Feature And Application**

There is one new hotsell type of lace, technical flower lace water soluble . The lace has a variety of patterns, the embroidery is exquisite and beautiful, uniform and uniform, the image is lifelike, and it is full of artistic and three-dimensional sense.

### **Product Details**

technical flower lace water soluble