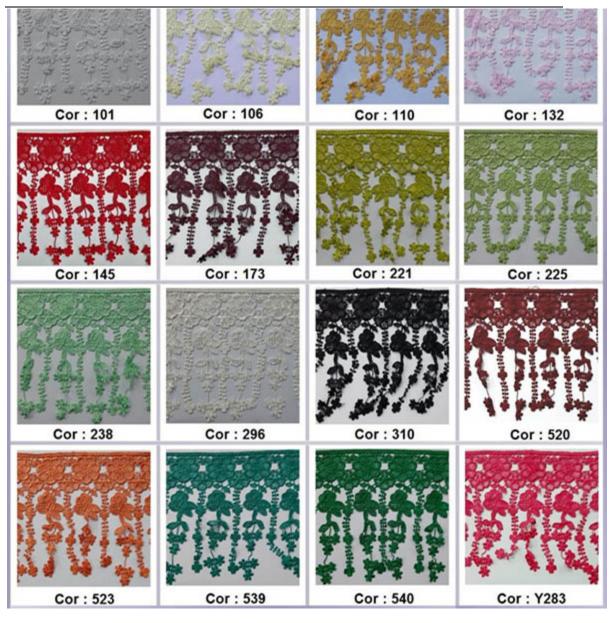

# **Product Parameter (Specification)**

| Product name                   | technical flower lace water soluble                                                      |
|--------------------------------|------------------------------------------------------------------------------------------|
| Colour                         | greige and offer dying and assorted colors for option (Dyeing any color as you required) |
| MOQ                            | 1000 yards                                                                               |
| Customized                     | OEM&ODM are welcomed, We can also make based on client's designs and pictures            |
| Production time                | Normally 7-20 days depends on the quantity                                               |
| Packing Method                 | Inner:pack in bundles and put in the polybags Outer:standard carton                      |
| Shipping mode( Delivery Terms) | By Sea, By Air, By DHL/FedEx/UPS/TNT.                                                    |