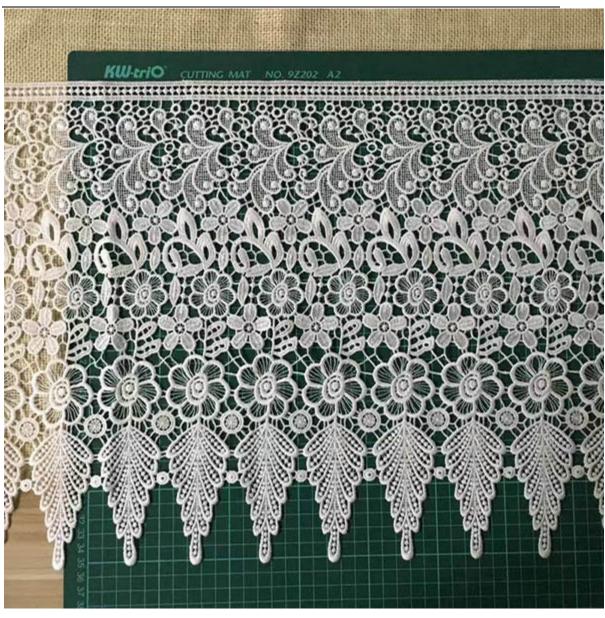

# **Product Feature And Application**

There is one new hotsell type of lace, technical flower lace water soluble . The lace has a variety of patterns, the embroidery is exquisite and beautiful, uniform and uniform, the image is lifelike, and it is full of artistic and three-dimensional sense.

### **Product Details**

technical flower lace water soluble