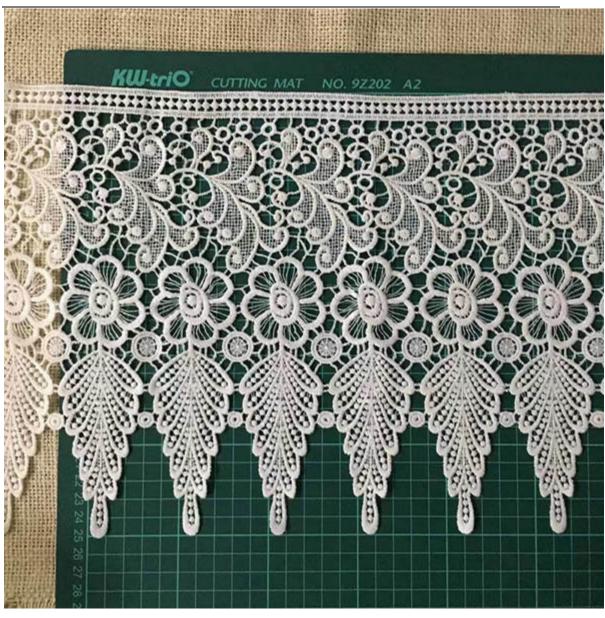

# **Product Feature And Application**

There is one new hotsell type of lace, technical flower lace water soluble . The lace has a variety of patterns, the embroidery is exquisite and beautiful, uniform and uniform, the image is lifelike, and it is full of artistic and three-dimensional sense.

### **Product Details**

technical flower lace water soluble