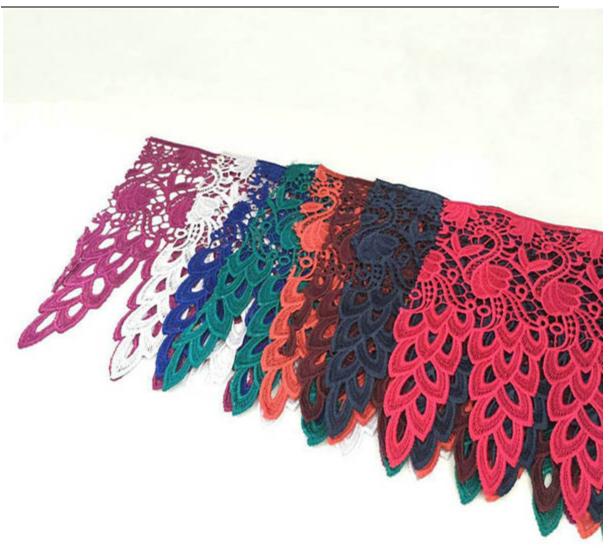

# **Product Parameter (Specification)**

| Product name                   | technical flower lace water soluble                                                      |
|--------------------------------|------------------------------------------------------------------------------------------|
| Colour                         | greige and offer dying and assorted colors for option (Dyeing any color as you required) |
| MOQ                            | 1000 yards                                                                               |
| Customized                     | OEM&ODM are welcomed, We can also make based on client's designs and pictures            |
| Production time                | Normally 7-20 days depends on the quantity                                               |
| Packing Method                 | Inner:pack in bundles and put in the polybags Outer:standard carton                      |
| Shipping mode( Delivery Terms) | By Sea, By Air, By DHL/FedEx/UPS/TNT.                                                    |

# **Product Feature And Application**

There is one new hotsell type of lace, technical flower lace water soluble . The lace has a variety of patterns, the embroidery is exquisite and beautiful, uniform and uniform, the image is lifelike, and it is full of artistic and three-dimensional sense.